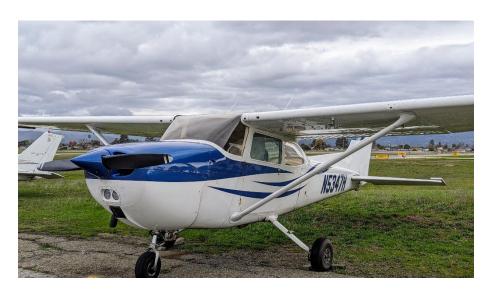

## Registration: N5347H (Updated 1/1/2024)

Year/Make/Model:

1974 Cessna 172M, 150HP, Carbureted

Aircraft Exterior

Aircraft Panel