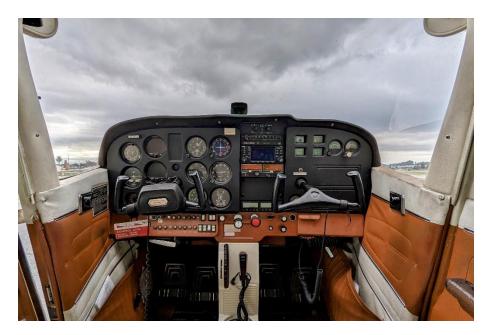

Way, Watsonville, CA 95076

Tel: (831) 722-4155 E-Mail: info@united-flight.com

## Registration: N5347H (Updated 1/1/2024)

Year/Make/Model:

1974 Cessna 172M, 150HP, Carbureted

## Speed:

| Maximum at Sea Level              |
|-----------------------------------|
| Rate of Climb at Sea Level        |
| Take of Performance:  Gound Roll  |
| Landing Performance:  Ground Roll |
| Maximum Weight:         Ramp      |

<sup>\*\*\*</sup>SEE WEIGHT AND BALANCE RECORDS FOR CURRENT DATA\*\*\*

Notice to Pilots: The data provided on this sheet is for reference only and is NOT TO BE USED AS YOUR SOLE SOURCE OF DATA. As with all aspects of flight planning and aircraft operation, it is your responsibility to confirm that the data used is current and accurate before each flight.



Aircraft Exterior



Aircraft Panel